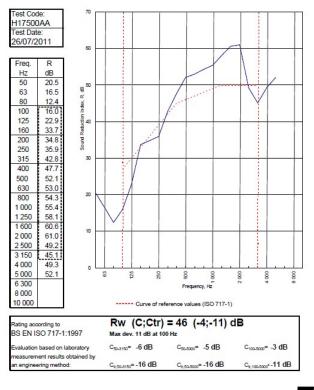

## System Performance Breakdown

Fire Resistance: BS476 Part 22:1987: Test Ref & Date or Applied Ref & Report: Max Height: Thickness: Duty Grade: BS 5234: Part 2:1992: Sound Insulation:

60/60 Minutes (Integrity/Insulation). - BRE Report P102396-1011C **Refer to Speedline Specification Clause** 102 mm. (At Base Track, Excluding Finishes) Severe - Annexes A-F 46 R<sub>w</sub>dB, Date Tested or Assessed Against - 26/07/2011