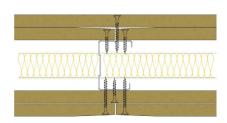

## 50-S-57(25) - SPEEDLINE System Data Sheet - Version V1 (24-10-23)

SPEEDLINE 50mm 'C' Stud Partition @600mm Ctrs, with 2x Siniat GTEC 12.5mm Standard Board each side, 25mm APR

## System Performance Breakdown

Fire Resistance: BS476 Part 22:1987: Test Ref & Date or Applied Ref & Report: Max Height: Thickness: Duty Grade: BS 5234: Part 2:1992: Sound Insulation:

60/60 Minutes (Integrity/Insulation). - BRE Report P102396-1011C **Refer to Speedline Specification Clause** 102 mm. (At Base Track, Excluding Finishes) Severe - Annexes A-F 46 R<sub>w</sub>dB, Date Tested or Assessed Against - 26/07/2011